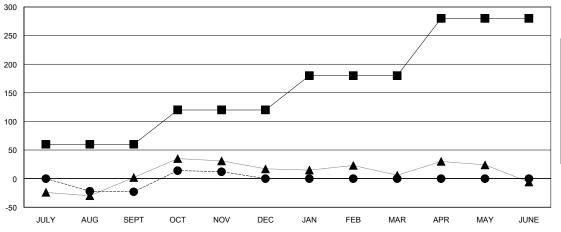

| 48                 | -23              |
| OCT/NOV/DEC           | 0                | 0         | 0                | 0                | OCT/NOV/DEC           | 60                 | 64                                  | 29                 | 35               |
| JAN/FEB/MAR           | 0                | 0         | 0                | 0                | JAN/FEB/MAR           | 60                 | 0                                   | 0                  | 0                |
| APR/MAY/JUNE          | 2                | 0         | 0                | 0                | APR/MAY/JUNE          | 100                | 0                                   | 0                  | 0                |

## GOALS AND ACTUAL NEW CLUBS CUMULATIVE



## GOALS AND ACTUAL MEMBERS CUMULATIVE



| ■-    | CURRENT YEAR GOALS FOR NEW |
|-------|----------------------------|
| /EN/D | EDS                        |

CURRENT YEAR ACTUAL MEMBERS

- ▲ - LAST YEAR ACTUAL MEMBERS

| DROPPED CLUBS: 1  |    | 28 CLUBS OF 54 ADDED 1 OR MORE | GENDER DISTRIBUTION |              |  |
|-------------------|----|--------------------------------|---------------------|--------------|--|
|                   |    | NEW MEMBERS                    | MALE                | 780 (63.47%) |  |
|                   |    |                                | FEMALE              | 449 (36.53%) |  |
| DROPPED MEMBERS   |    |                                |                     |              |  |
| DECEASED          | 5  | CLICK HERE FOR HEALTH          |                     |              |  |
| CLUB CANCELLED 24